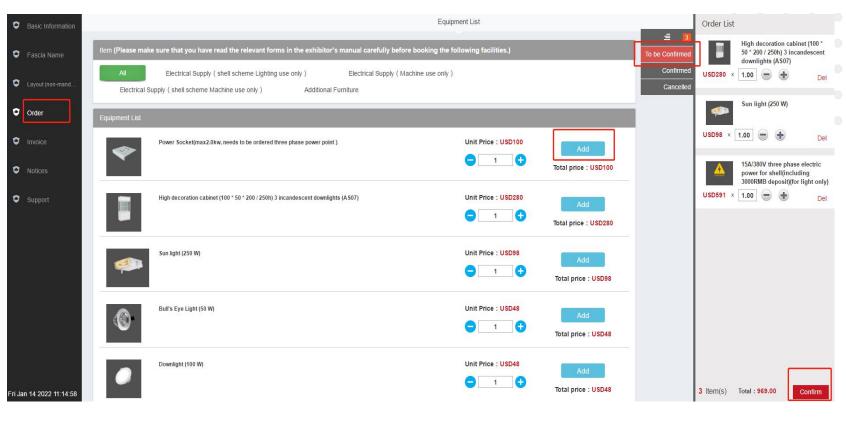

#### Items ordering | 04

- 1. Please click "Order" to add any item (furniture, lights, poster making, electric facilities) into the order list. The payment notice will be automatically sent to the exhibitor's mailbox.
- 2. You can confirm the order status in the "Confirmed" column.

If you need to change or cancel your order, please contact Viewshop staff.

Notice: Because of the system lag, do not click the order button repeatedly, just click it once.

Otherwise, the system will place multiple orders at the booth by default.