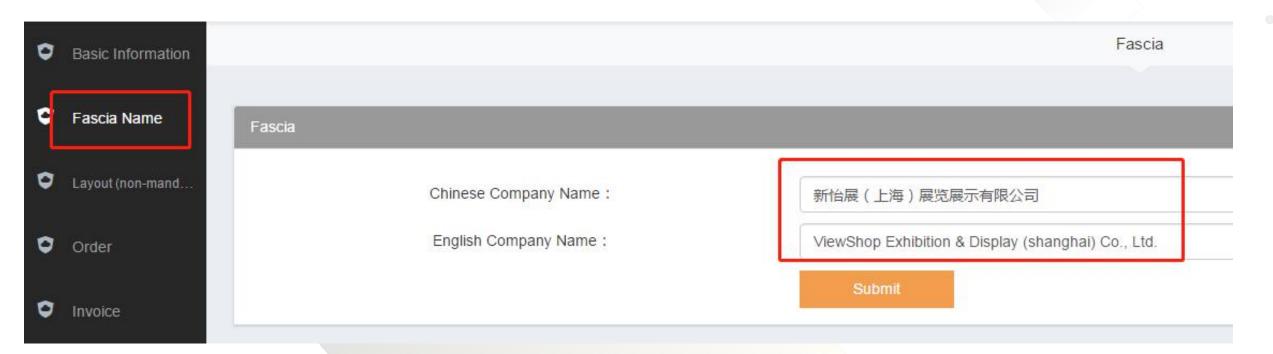

#### **Submit the fascia name | 03**

1. Please click"Fascia Name", fill in the company name in Both Chinese and English.