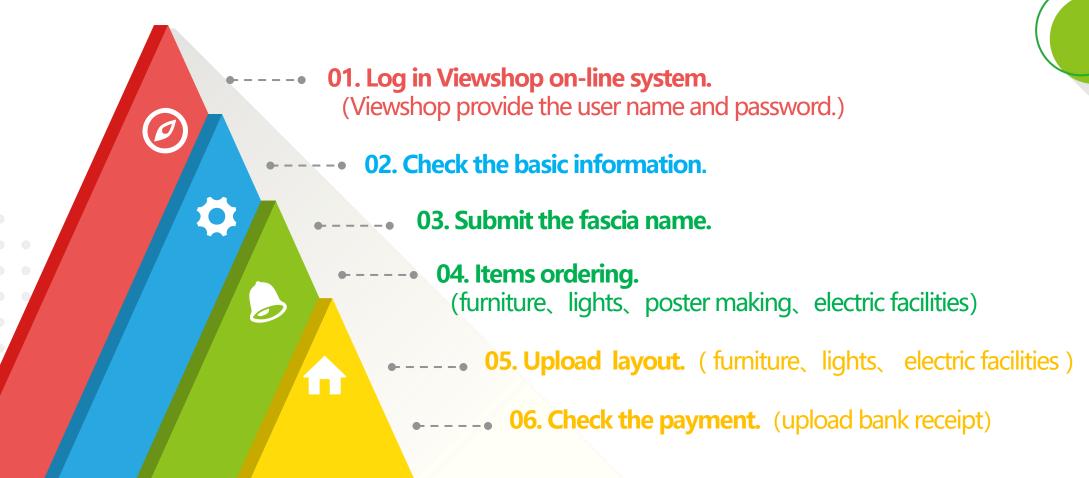

### Log in Viewshop on-line system | 01

- 1. Please enter the user name and password provided by Viewshop.
- 2. If you cannot log in, please contact Viewshop staff.

#### **Check the basic information | 02**

- 1.Please click "Basic Information" to check whether the exhibitor's information is correct.
- 2.If you need to change the information, please contact Viewshop staff.

#### **Submit the fascia name | 03**

1. Please click"Fascia Name", fill in the company name in Both Chinese and English.

#### Items ordering | 04

- 1. Please click "Order" to add any item (furniture, lights, poster making, electric facilities) into the order list. The payment notice will be automatically sent to the exhibitor's mailbox.
- 2. You can confirm the order status in the "Confirmed" column.

If you need to change or cancel your order, please contact Viewshop staff.

Notice: Because of the system lag, do not click the order button repeatedly, just click it once.

Otherwise, the system will place multiple orders at the booth by default.

#### **Upload layout | 05**

- 1. Please click"layout", if you have requirements on the location of furniture, lights or electric facilities in booth, you need to mark them on the floor plan and upload the layout the system.
- 2. After uploading successfully, Viewshop will review and arrange the items as the floor plan on-site.
- 3. Exhibitors don't have to upload location plan if there is no requirement for the place of furniture, lights or electric facilities. Notice: The location of the electric facilities cannot be changed once declared.

#### **Check the payment | 06**

- 1. Please click "Invoice " to check the payment status.
- 2. Please click "Detail" to download the Invoice.
- 3. If you pay by T/T, please upload the bank receipt

The bank charges for remittance shall be borne by the payer.