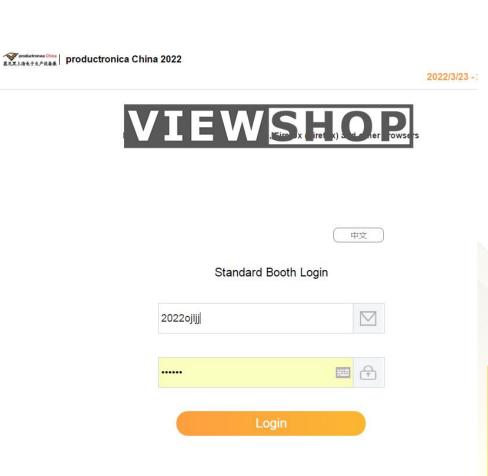

### Log in Viewshop on-line system | 01

- 1. Please enter the user name and password provided by Viewshop.
- 2. If you cannot log in, please contact Viewshop staff.