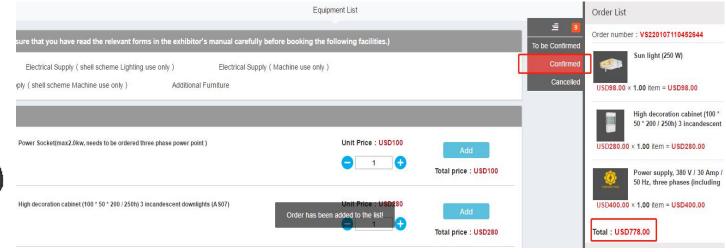

#### **Upload layout | 05**

- 1. Please click"layout", if you have requirements on the location of furniture, lights or electric facilities in booth, you need to mark them on the floor plan and upload the layout the system.
- 2. After uploading successfully, Viewshop will review and arrange the items as the floor plan on-site.
- 3. Exhibitors don't have to upload location plan if there is no requirement for the place of furniture, lights or electric facilities. Notice: The location of the electric facilities cannot be changed once declared.