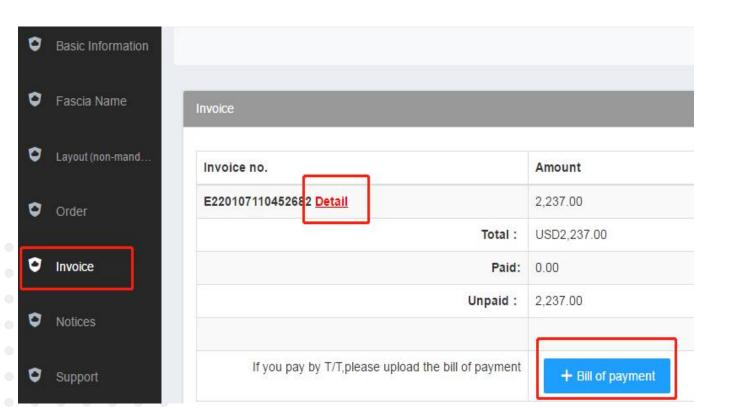

#### **Check the payment | 06**

- 1. Please click "Invoice " to check the payment status.
- 2. Please click "Detail" to download the Invoice.
- 3. If you pay by T/T, please upload the bank receipt

The bank charges for remittance shall be borne by the payer.